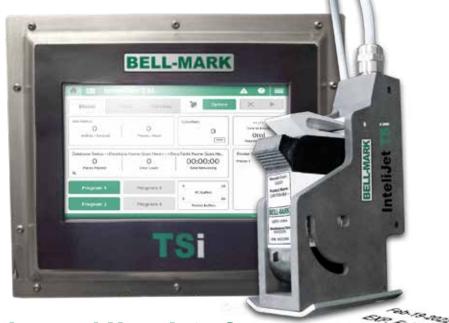

# **Intelijet TSi** Thermal Inkjet Printer

## **Advanced User Interface**

The 7" color touch screen HMI offers a powerful user interface which enables users to monitor a wide array of operating conditions such as job types and counts. SmartChip ink management technology automatically tracks the ink usage and cartridge type in real time.

The HMI also includes label creation software. Use the touch screen to easily preview and create print templates or import them via an ethernet connection or a USB thumb drive.

## **Features**

The **InteliJet TSi** print heads are manufactured with an all metal design, providing maximum durability. The **TSi** comes complete with:

- 1/2" print head
- 7" color touch screen with VEGA label creation and management software installed
- Power Supply
- Connection Cables
- VESA Pivot Mount
- Printgo Sensor