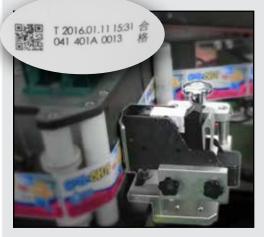

## **Specifications**

| Print Technology   | Thermal Inkjet (TIJ)                                                                                                             |
|--------------------|----------------------------------------------------------------------------------------------------------------------------------|
| Max Print Height   | 1/2"                                                                                                                             |
| Printable Items    | EAN-13/EAN-8, UPC-A, Code 128, ITF-14, ITF-<br>2 of 5, Code39, Crypot-code, GS1 Datamatrix,<br>QR (114 barcode support included) |
| Print Speeds       | Up to 500FPM @ 300 DPI                                                                                                           |
| Print Resolution   | 600/600 DPI max                                                                                                                  |
| Print Density      | User Configurable                                                                                                                |
| Ink Types          | Aqueous and Solvent                                                                                                              |
| Bulk Ink Available | Yes                                                                                                                              |
| Connectivity       | Ethernet, I/O, Sensor, Encoder                                                                                                   |
| Voltage            | 115V to 240V                                                                                                                     |
| Software Included  | VEGA Label Creation                                                                                                              |
| Languages          | English, French, German, Spanish                                                                                                 |