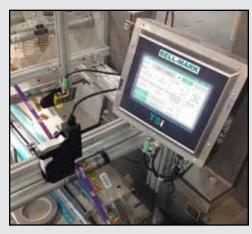

#### InteliJet TSi Applications

Conveyor Mount -Printing on Plastic Bottles

Mounted to a Continuous Motion Flow Wrapper

Mounted to a Labeler

Mounted to Horizontal Pouch Seal Machine Conveyor Mount -Printing on Cardboard Box